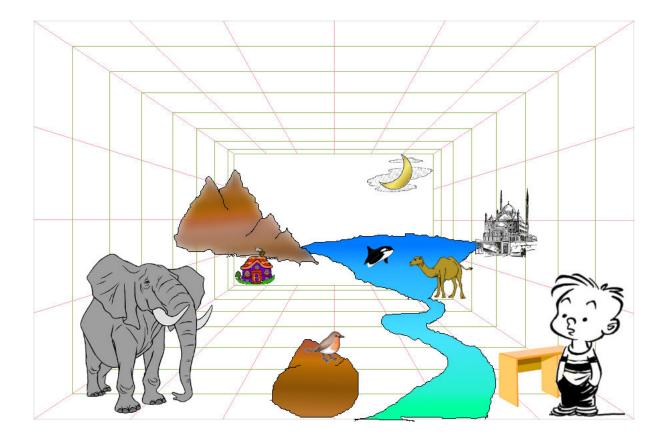

In the following picture every object will be interrogated with ما ذلك except for the boy, for whom مَنْ هذا هذا من

Please practice making simple sentences based on the pattern in the next few pages.

| This is a boy       | هذا ولدٌ   |
|---------------------|------------|
| This is a desk      | هذا مكتبٌ  |
| This is a river     | هذا نهر ؓ  |
| This is a rock      | هذاحَجَرٌ  |
| This is a bird      | هذا طَيْرٌ |
| This is an elephant | هذا فيْلْ  |
| That is a mosque    | ذلك مسجدٌ  |

| That is a camel    | ذلك جملٌ   |
|--------------------|------------|
| That is a sea      | ذلك بحرُّ  |
| That is a whale    | ذلك حوْتُ  |
| That is a house    | ذلك بيْتُ  |
| That is a mountain | ذلك جَبَلٌ |
| That is a moon     | ذلك قمر ٌ  |